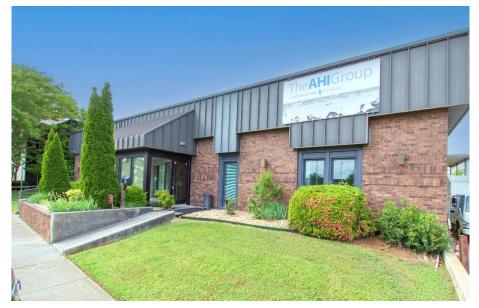

## 2124 METRO CIRCLE OFFICE FOR LEASE

| DESCRIPTION:          | OFFICE SPACE FOR LEASE OFF LEEMAN FERRY RD.   |
|-----------------------|-----------------------------------------------|
|                       | WITH 5 OFFICES, RECEPTION AREA, 2 RESTROOMS   |
|                       | AND A KITCHENETTE.                            |
| LOCATION:             | FROM MEMORIAL PKWY., WEST ON DRAKE AVE.,      |
|                       | LEFT ON LEEMAN FERRY RD., RIGHT ON METRO CIR. |
|                       | BUILDING ON THE RIGHT.                        |
| <b>BUILDING SIZE:</b> | 684 SQ. FT. +/-                               |
| FLOOR PLAN:           | ON REVERSE SIDE                               |
| PARKING:              | AMPLE                                         |
| ZONING:               | HEAVY INDUSTRY                                |
| TRAFFIC COUNT:        | 1,500+/- VEHICLES PER DAY                     |
| LEASE PRICE:          | \$1,250 PER MONTH                             |
| CONTACT:              | RUSS RUSSELL, CCIM, ALC, CEA 🔶 256-536-7777   |