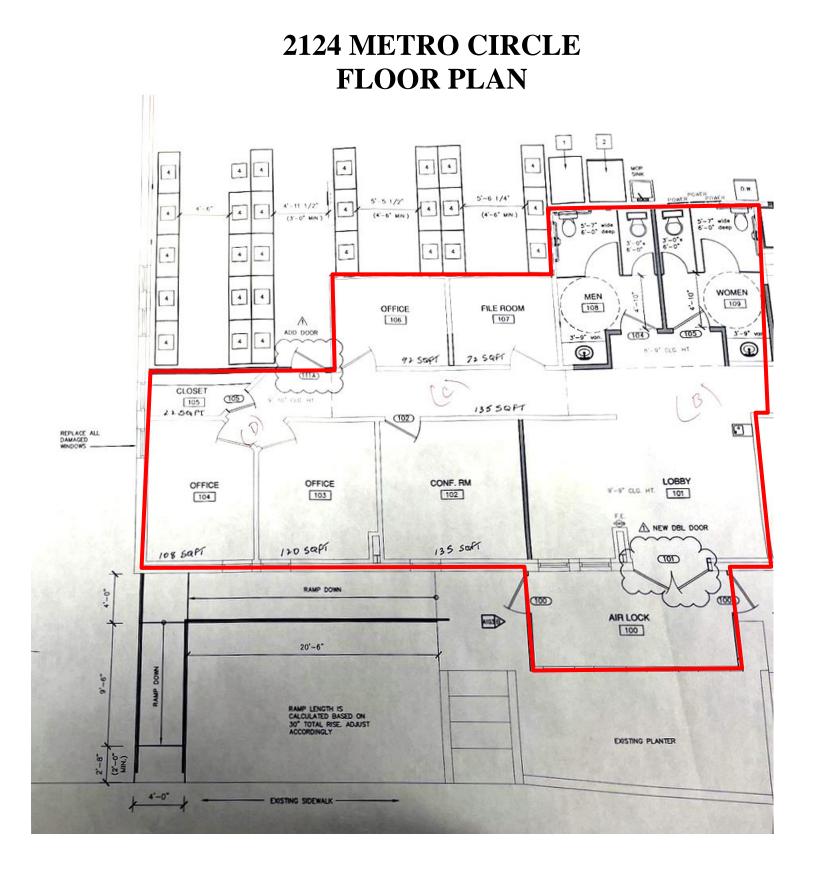

## 2124 METRO CIRCLE OFFICE FOR LEASE

| DESCRIPTION:          | OFFICE SPACE FOR LEASE OFF LEEMAN FERRY RD.   |
|-----------------------|-----------------------------------------------|
|                       | WITH 5 OFFICES, RECEPTION AREA, 2 RESTROOMS   |
|                       | AND A KITCHENETTE.                            |
| LOCATION:             | FROM MEMORIAL PKWY., WEST ON DRAKE AVE.,      |
|                       | LEFT ON LEEMAN FERRY RD., RIGHT ON METRO CIR. |
|                       | BUILDING ON THE RIGHT.                        |
| <b>BUILDING SIZE:</b> | 684 SQ. FT. +/-                               |
| FLOOR PLAN:           | ON REVERSE SIDE                               |
| PARKING:              | AMPLE                                         |
| ZONING:               | HEAVY INDUSTRY                                |
| TRAFFIC COUNT:        | 1,500+/- VEHICLES PER DAY                     |
| LEASE PRICE:          | \$1,250 PER MONTH                             |
| CONTACT:              | RUSS RUSSELL, CCIM, ALC, CEA 🔶 256-536-7777   |