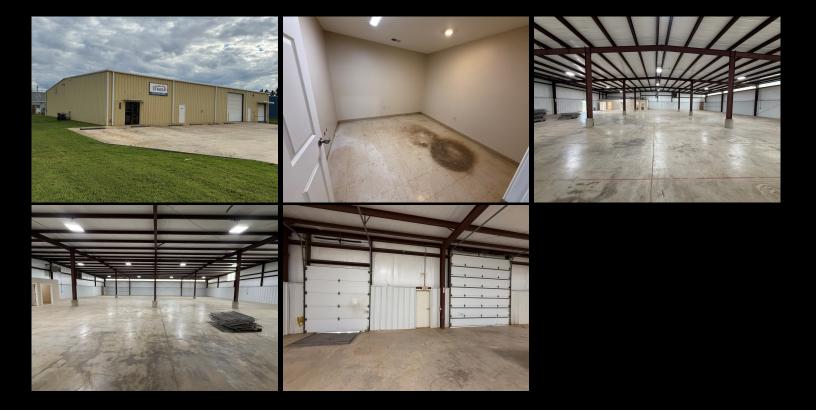

### **10,000 SF WAREHOUSE** FOR LEASE

7055-A Greenbrier Road Madison, AL 35756

10,000SF warehouse for lease with 2 offices and existing signage in high traffic area in Limestone County. Property includesentrance lobby, 2 offices, one overhead door, one loading dock and 108/3-phase electric. Close to the airport, Decatur andMadison. Lease is \$7,150 per month.