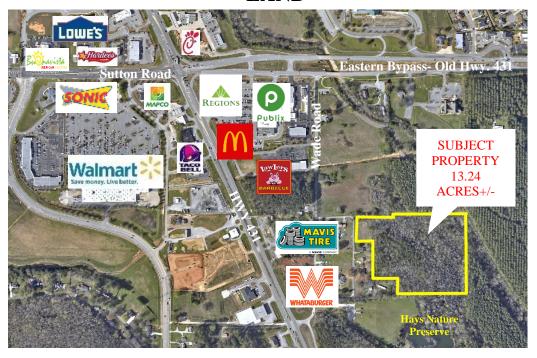

## HAMPTON COVE LAND

DESCRIPTION: VERY UNIQUE DEVELOPMENT LAND BORDERING HAMPTON

COVE AND ROBERT TRENT JONES GOLF COURSE.
POTENTIAL APARTMENT HOUSING DEVELOPMENT.

CALL FOR DETAILS.

LOCATION: JUST S.E. AND BEHIND PUBLIX IN HAMPTON COVE.

LAND SIZE: 13.24 ACRES +/-

ZONING: COUNTY SALE PRICE: \$1,395,000

CONTACT: RUSS RUSSELL, CCIM, ALC, CEA ♦ 256-536-7777