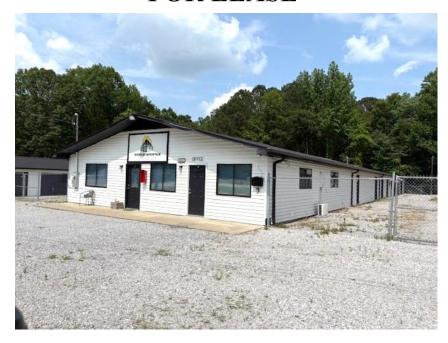

## 9582 HWY. 231 ARAB, AL FOR LEASE

**DESCRIPTION:** 750 SF OFFICE SPACE FOR LEASE WITH 1 BATHROOM AT BRINDLEE

MOUNTAIN STORAGE.

LOCATION: SOUTH ON HWY. 231 (MEMORIAL PARKWAY). APPROX. 16 MILES

SOUTH OF THE TENNESSEE RIVER BRIDGE. PROPERTY ON THE

CORNER OF CROW RD. AND HWY. 231.

**OFFICE SIZE:** 750 SQ. FT. (+/-)

PARKING: 10 PARKING SPACES (+/-)

**ZONING:** COUNTY

LEASE PRICE: \$750/ MONTH

**CONTACT:** RANDY LEWIS ♦ 256-536-7777