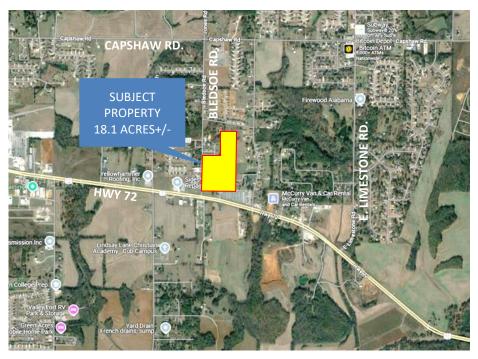

## HWY. 72 W. AND BLEDSOE RD. ATHENS, AL

DESCRIPTION: DEVELOPMENT LAND WITH 950+/- FEET OF ROAD FRONTAGE

ON BLEDSOE RD. WITH HIGH VISIBILITY FROM HWY 72 W.

JUST 1.8 MILES WEST OF ATHENS CITY LIMITS.

LOCATION: 1.8 MILES EAST OF MOORESVILLE ROAD. LEFT ON

BLEDSOE ROAD OR 3.66 MILES WEST OF COUNTY LINE ROAD IN

MADISON, AL. RIGHT ON BLEDSOE ROAD. PROPERTY ON THE RIGHT.

LAND SIZE: 18.1 ACRES+/-

SURVEY: ON REVERSE SIDE

TRAFFIC COUNT: 19,186+/- VEHICLES PER DAY

**ZONING:** LIMESTONE COUNTY

**SALE PRICE:** \$1,700,000

CONTACT: RUSS RUSSELL CCIM, ALC, CEA ♦ 256-536-7777