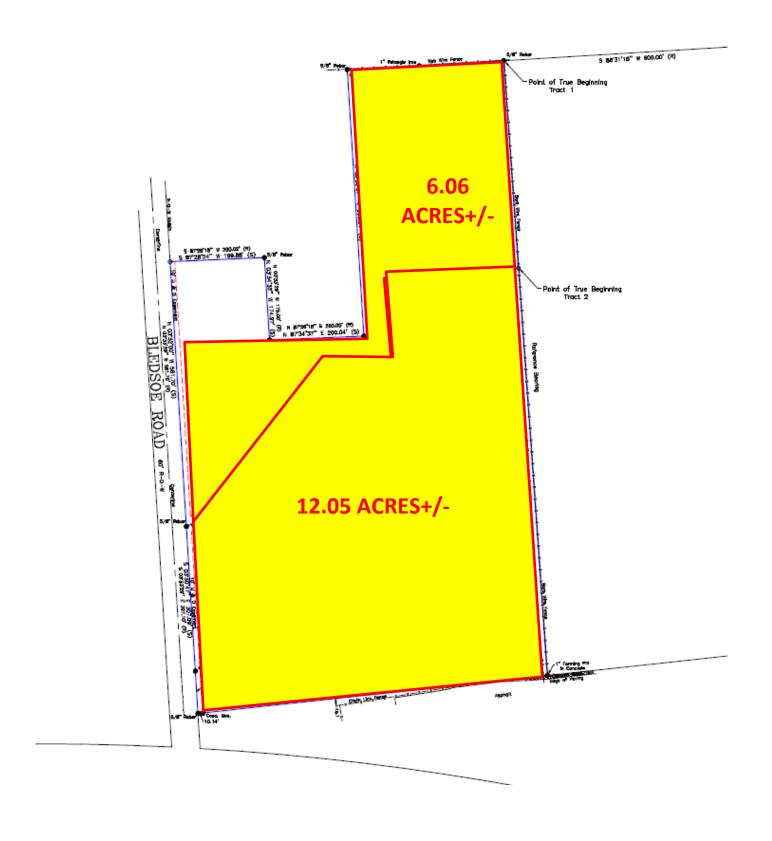

ADISON, AL. RIGHT ON BLEDSOE ROAD. PROPERTY ON THE RIGHT.

LAND SIZE: 18.1 ACRES+/-

SURVEY: ON REVERSE SIDE

TRAFFIC COUNT: 19,186+/- VEHICLES PER DAY

**ZONING:** LIMESTONE COUNTY

**SALE PRICE:** \$1,700,000

CONTACT: RUSS RUSSELL CCIM, ALC, CEA ♦ 256-536-7777

## FOR OUR MOST UP TO DATE PROPERTY INFORMATION PLEASE VISIT www.russrussell.com.

This property is subject to prior sale or removal from the market without notice. All information shown in this brochure, while based upon information supplied by the owners and from other sources deemed reliable, is not, in any way, warranted by Russ Russell Commercial Real Estate.











America's <mark>First and ONLY</mark> Real Estate Mascot

Fax: (256) 536-7710 • Website: russrussell.com

## HWY. 72 W. & BLEDSOE RD. SURVEY 18.1 ACRES +/-